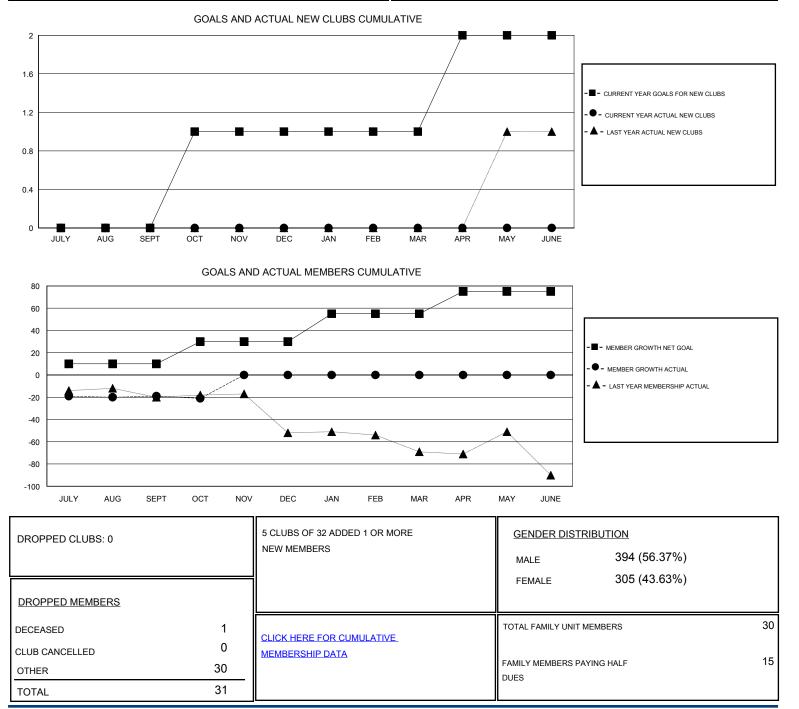

## District 118 K

Results as of: 10/31/2019

| GMT:                  |               |           |               |                       |                           |                         | GMT CA                                             |
|-----------------------|---------------|-----------|---------------|-----------------------|---------------------------|-------------------------|----------------------------------------------------|
| Clubs                 |               |           |               | Members               |                           |                         |                                                    |
| RESULTS FOR 2019-2020 |               |           |               | RESULTS FOR 2019-2020 |                           |                         |                                                    |
| QUARTER               | NEW CLUB GOAL | NEW CLUBS | DROPPED CLUBS | QUARTER               | MEMBER GROWTH NET<br>GOAL | MEMBER GROWTH<br>ACTUAL | DROPPED<br>MEMBERS ACTUAL<br>(including transfers) |
| JULY/AUG/SEPT         | 0             | 0         | 0             | JULY/AUG/SEPT         | 10                        | 9                       | 28                                                 |
| OCT/NOV/DEC           | 1             | 0         | 0             | OCT/NOV/DEC           | 20                        | 1                       | 3                                                  |
| JAN/FEB/MAR           | 0             | 0         | 0             | JAN/FEB/MAR           | 25                        | 0                       | 0                                                  |
| APR/MAY/JUNE          | 1             | 0         | 0             | APR/MAY/JUNE          | 20                        | 0                       | 0                                                  |